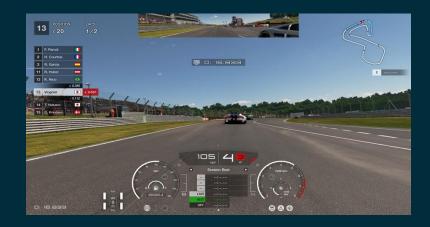

# **Australian Motor Racing**

Experience the Australian Motor Sport racing culture by driving in a FIA approved simulator and battle it out in **Australia's Mount Panorama Circuit**. This circuit is used to hold the Bathurst 1000 and Bathurst 12

### FIA Approved Virtual Racing on Mount Panorama Circuit, Bathurst, NSW, Australia