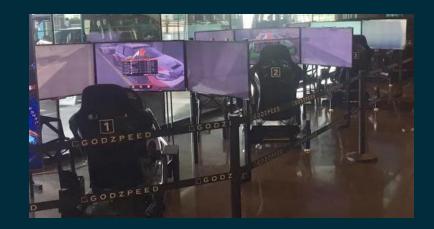

# **Australian Motor Racing**

Experience the Australian Motor Sport racing culture by driving in a FIA approved simulator and battle it out in **Australia's Mount Panorama Circuit**. This circuit is used to hold the Bathurst 1000 and Bathurst 12

### FIA Approved Virtual Racing on Mount Panorama Circuit, Bathurst, NSW, Australia

### A Package ¥8000

- Logo on Booth Back Drop
- 10 Entry Tickets, 10 Racing Coupons
- Logo on 1 Seat of Driving Simulator
- 2 Entry to Preliminary Competition
- Virtual Simulator Leased to Sponsor for 3 Days

### B Package ¥3000

AUSTCHAM

- Logo on Booth Back Drop
- 5 Entry Tickets, 5 Racing Coupons
- 1 Entry to Preliminary Competition
- Virtual Simulator Leased to Sponsor for 2 Days

### Exclusive Sponsor ¥88000

- 3 Free Exhibition Booths
- All branding, design and logo determined by sponsor
- Virtual Simulator Leased to Sponsor for 7 Days