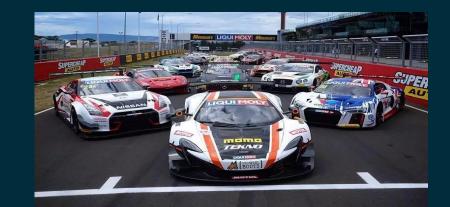

# **Australian Motor Racing**

Experience the Australian Motor Sport racing culture by driving in a FIA approved simulator and battle it out in **Australia's Mount Panorama Circuit**. This circuit is used to hold the Bathurst 1000 and Bathurst 12

### FIA Approved Virtual Racing on Mount Panorama Circuit, Bathurst, NSW, Australia