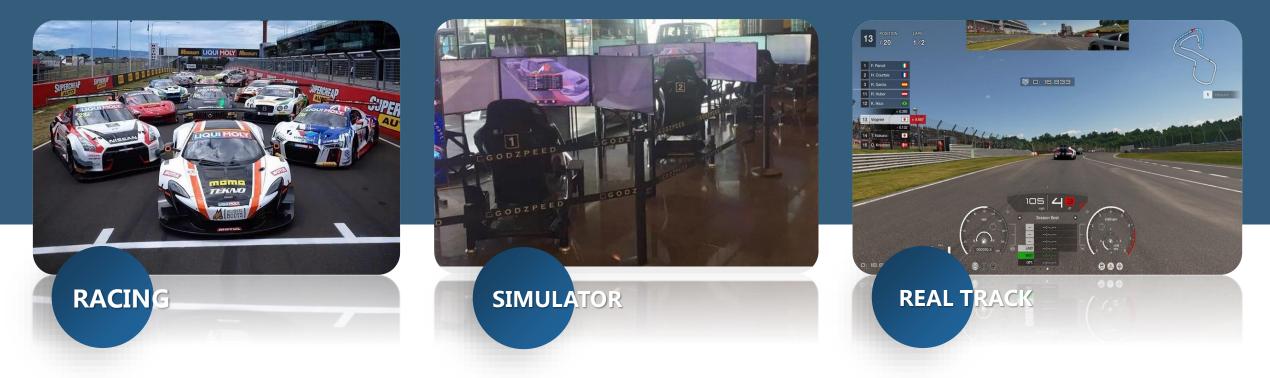

# **Australian Motor Racing**

Experience the Australian Motor Sport racing culture by driving in a FIA approved simulator and battle it out in **Australia's Mount Panorama Circuit**. This circuit is used to hold the Bathurst 1000 and Bathurst 12

### FIA Approved Virtual Racing on Mount Panorama Circuit, Bathurst, NSW, Australia

### A Package ¥8000

- Logo on Booth Back Drop
- 10 Entry Tickets, 10 Racing Coupons
- Logo on 1 Seat of Driving Simulator
- 2 Entry to Preliminary Competition
- Virtual Simulator Leased to Sponsor for 3 Days

### B Package ¥3000

AUSTCHAM

- Logo on Booth Back Drop
- 5 Entry Tickets, 5 Racing Coupons
- 1 Entry to Preliminary Competition
- Virtual Simulator Leased to Sponsor for 2 Days

### Exclusive Sponsor ¥88000

- 3 Free Exhibition Booths
- All branding, design and logo determined by sponsor
- Virtual Simulator Leased to Sponsor for 7 Days