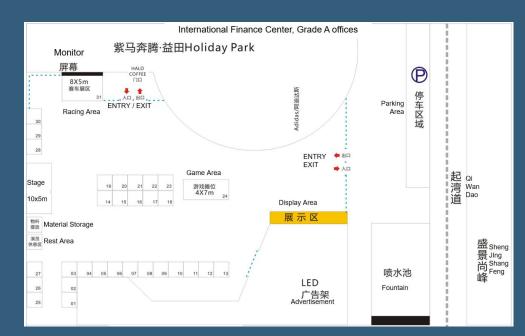

# **Event Detail & Location**

- Outdoor venue located at front of Zhongshan Holiday Park
- 1000 sqm venue situated at the heart of the prime business district
- High level traffic count
- Adjoining urban high-end residences, international hotel and Grade A offices.
- Mid to high level income demographics
- Ample underground parking space. The outdoor area is situated next to a main road ensuring even greater visibility.

| Time<br><sub>时间</sub>         | December 8, 2019                                                                                                                                                                                       |  |  |
|-------------------------------|--------------------------------------------------------------------------------------------------------------------------------------------------------------------------------------------------------|--|--|
| Venue<br><sub>地点</sub>        | Zhongshan Holiday Park<br>紫马奔腾·益田Holiday Park北门外广场                                                                                                                                                     |  |  |
| Ticket Price<br><sub>票价</sub> | RMB ¥88<br>(Redeemable Food, Drink, souvenirs & Entertainment<br>Included. Deadline for ticket sales is December 4)<br>RMB ¥20<br>(Ticket sales on site on Event day,<br>free for children under 1.2m) |  |  |