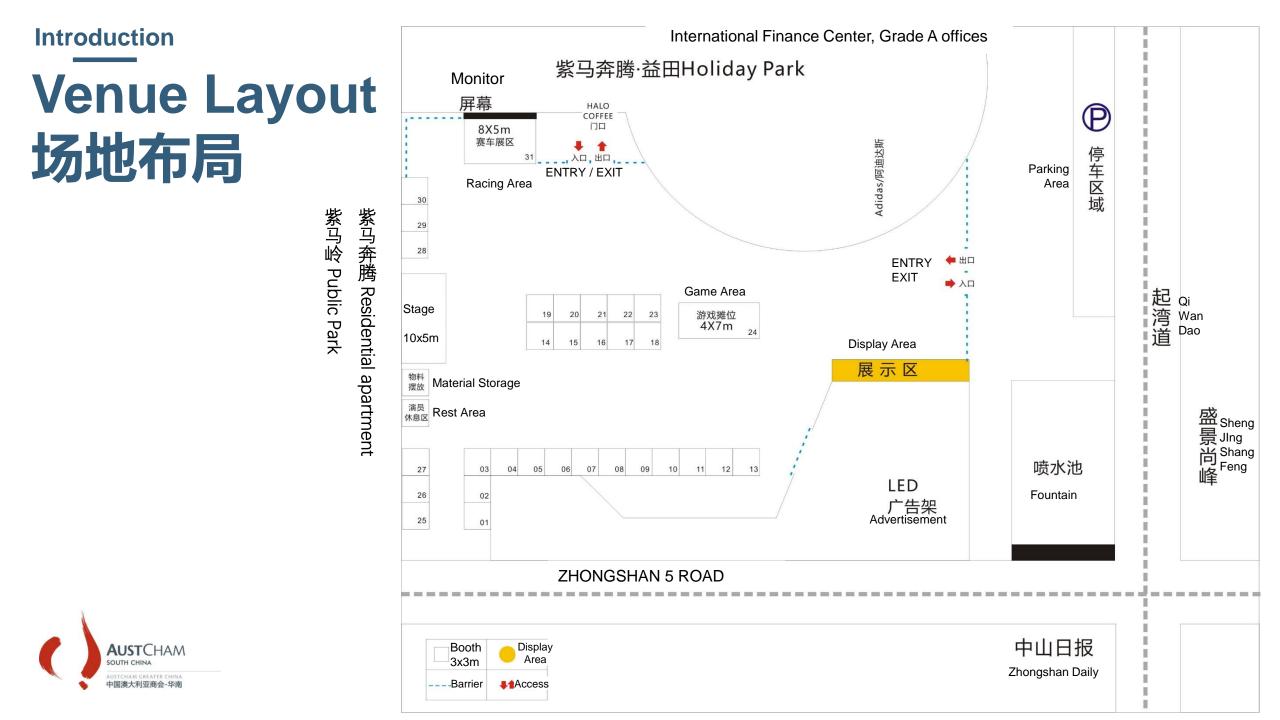

# **Event Detail & Location**

- Outdoor venue located at front of Zhongshan Holiday Park
- 1000 sqm venue situated at the heart of the prime business district
- High level traffic count
- Adjoining urban high-end residences, international hotel and Grade A offices.
- Mid to high level income demographics
- Ample underground parking space. The outdoor area is situated next to a main road ensuring even greater visibility.

| Time<br><sub>时间</sub>         | December 8, 2019                                                                                                                                                                                       |  |  |
|-------------------------------|--------------------------------------------------------------------------------------------------------------------------------------------------------------------------------------------------------|--|--|
| Venue<br><sub>地点</sub>        | Zhongshan Holiday Park<br>紫马奔腾·益田Holiday Park北门外广场                                                                                                                                                     |  |  |
| Ticket Price<br><sub>票价</sub> | RMB ¥88<br>(Redeemable Food, Drink, souvenirs & Entertainment<br>Included. Deadline for ticket sales is December 4)<br>RMB ¥20<br>(Ticket sales on site on Event day,<br>free for children under 1.2m) |  |  |