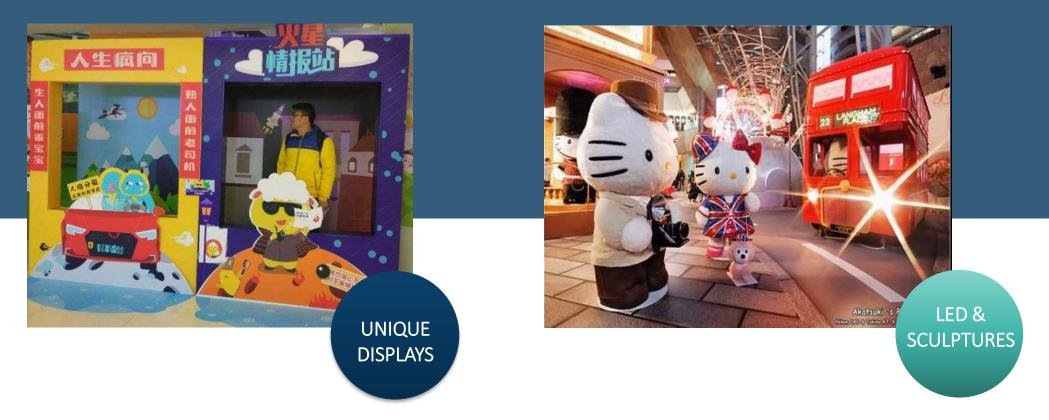

# **Selfie Opportunities**

Onsite venue will house various displays and 3D models to provide our visitors with photogenic

backgrounds and other selfie opportunities for social sharing

AUSTCHAM

澳大利亚商会-华南