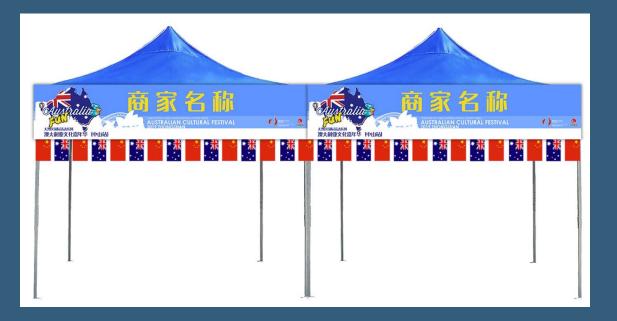

# **Event Detail & Location**

- Outdoor venue located at front of Zhongshan Holiday Park
- 1000 sqm venue situated at the heart of the prime business district
- High level traffic count
- Adjoining urban high-end residences, international hotel and Grade A offices.
- Mid to high level income demographics
- Ample underground parking space. The outdoor area is situated next to a main road ensuring even greater visibility.

| Time<br><sub>时间</sub>         | December 8, 2019                                                                                                                                                                                       |  |  |
|-------------------------------|--------------------------------------------------------------------------------------------------------------------------------------------------------------------------------------------------------|--|--|
| Venue<br><sub>地点</sub>        | Zhongshan Holiday Park<br>紫马奔腾·益田Holiday Park北门外广场                                                                                                                                                     |  |  |
| Ticket Price<br><sub>票价</sub> | RMB ¥88<br>(Redeemable Food, Drink, souvenirs & Entertainment<br>Included. Deadline for ticket sales is December 4)<br>RMB ¥20<br>(Ticket sales on site on Event day,<br>free for children under 1.2m) |  |  |